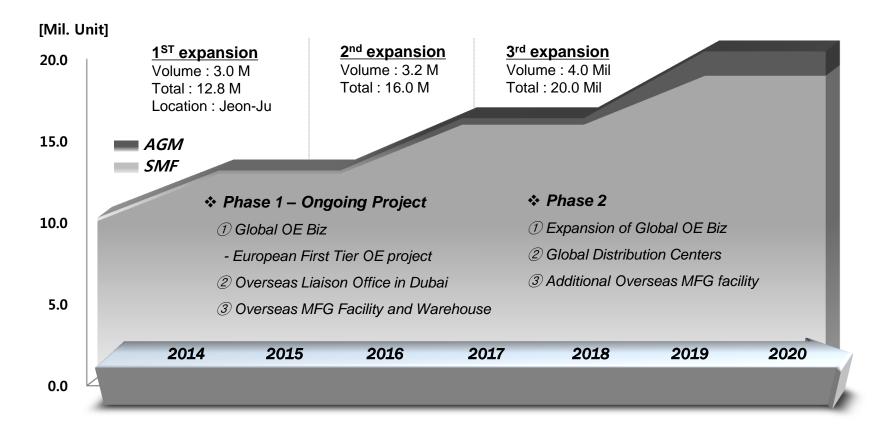

# **3 STEP CAPACITY EXPANSION**

1st expansion has been successfully completed in October 2014

2nd & 3rd expansion plan will be considered Korea / overseas manufacturing