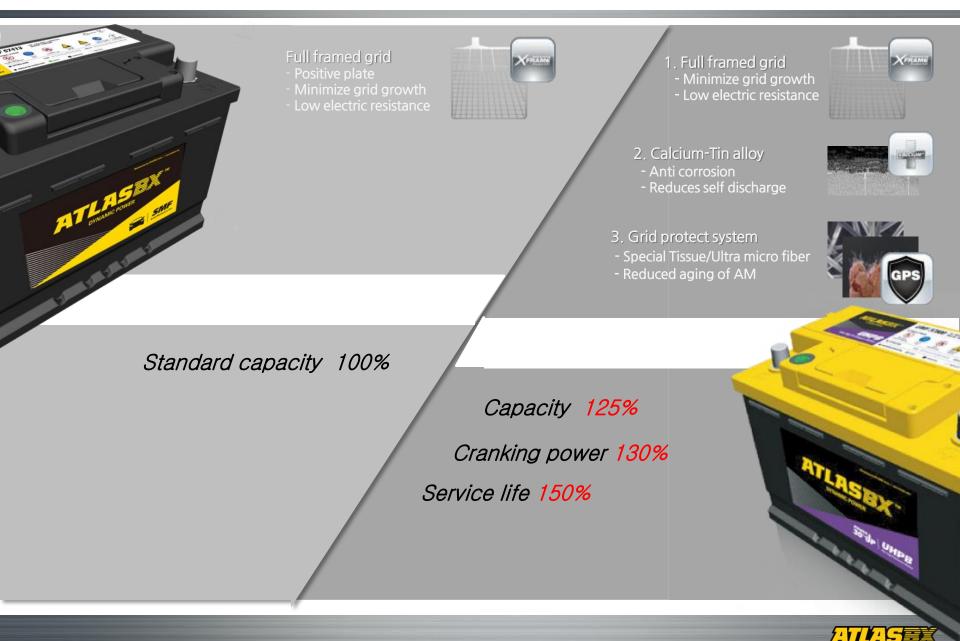

## NEW PRODUCT SMF UHPB COMPARISON

THE POWER COMPANY

*Cycle performance 130% Charging acceptance 130%* 

Cranking power 110%

Cycle performance150%

Charging acceptance 150%

Cranking power 120%