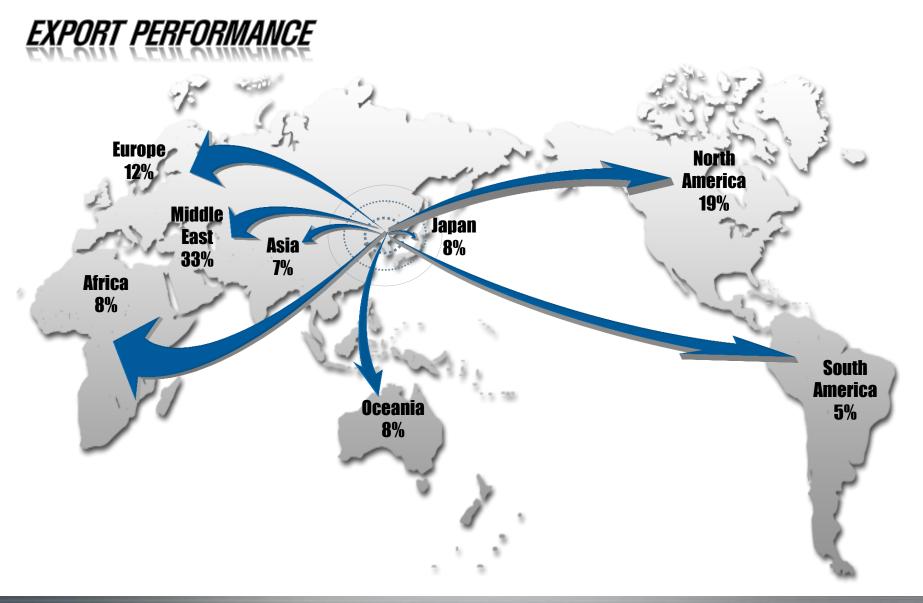

|



# **OFFICE & PRODUCTION SITE**









1<sup>st</sup> Plant S.O.P : Oct. 1979 Capacity : 6.0M Units/Year Production Items : Dry, SMF Location : Dae-Jeon, Korea

#### 2<sup>nd</sup> Plant

*S.O.P : Dec., 2000 Capacity : 6.8 M Units/Year Production Items : SMF, AGM Location : Jeon-Ju, Korea* Expansion completed in Oct 2014









#### GENERAL MOTORS (SPO)

NORTH AMERICA, AFRICA, MIDDLE EAST, ASIA









CHEVROLET



#### GENERAL MOTORS KOREA

✓ SEDAN : AVEO, CRUZE, MALIBU, ALPHEON
✓ SUV/CUV : TRAX, CAPTIVA, ORLANDO

#### **RENAULT-SAMSUNG MOTORS**

✓ SEDAN : SM3, SM5, SM7
✓ SUV : QM5, ROGUE



MALIBU

# 2014 Turnover : U\$ 466M (10.2M units)

✓ Export Sales : 8.5M units

✓ Domestic Sales : 1.7M units - OE 0.6M units / REP 1.1M units



\* Volume in Million Units







ATLASBX VISION

**VISION 2020** 

Year 2020

Sales volume 20 mil. pcs



Revenue U\$ 1 billion

Leading Global Battery Company





WHANKOOK 7 6

## STRATEGIES GLOBAL STRATEGY

# **3 STEP CAPACITY EXPANSION**

1st expansion has been successfully completed in October 2014

2nd & 3rd expansion plan will be considered Korea / overseas manufacturing





## ATLASBX PLANT EXPANSION (AERIAL VIEW)





## ATLASBX PLANTEXPANSION









## MARKET AUTOMOBILE TREND

# New Trend

ISS(Idling Start-Stop) technology has become the new trend By 2020, ISS battery OE sales portion will be more than 50% of all Actual ISS car sales in 2013 was 8 mil.pcs, and this is close to the figure shown below



2010-2017 ISS Car Sales

2010-2020 Battery OE Sales

Source : BCI Conference(2011), YANO Research(2011)