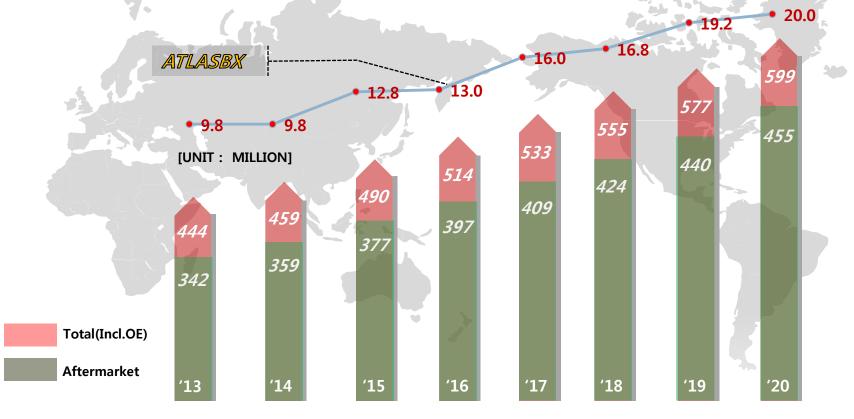

## MARKET WORLD MARKET FORECAST

# Growing Market

By 2020, global total market size will grow to approximately 600 mil. pcs Global aftermarket annual growth rate of 3.6%(CAGR) / OE 4.4%(CAGR)

Source : LMC(2012), Freedonia Report(2012)

## ATLASBX WORLDWIDE SALES PERFORMANCE