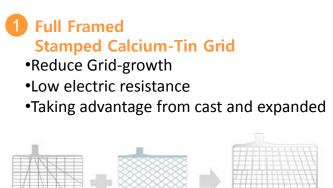

|         |



## ATLASBX CORE TECHNOLOGY





#### 2 Enveloped Separator for low electric resistance

•Reliable starting power prevents internal short between positive and negative





#### 3 Advanced center lug technology and cast on strap

•Guarantees against vibration

- Reliable starting power
- •Stability of plates

#### 4 Special sealed cover structure

- •Protects from acid leakage
- •Minimizes gassing
- •Frame arrestor prevents an inflow of outside sparks

#### **Reinforced container**

•Protects the battery from vibration and impact



#### Magic eye indicator

•Easy to check charging-state



## ATLASBX CORE TECHNOLOGY





#### 1 AGM Separator Technology

•Completely spill-proof plate •Minimized electric resistance



#### **2** High Density Active Material

•High pressure of glass mat •Special tissue on the plates



##