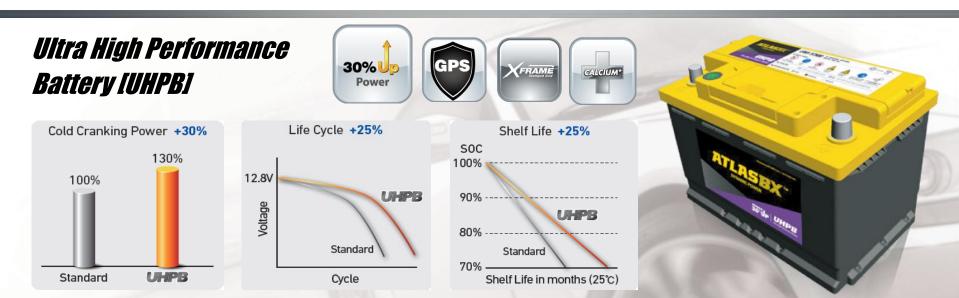

## NEW PRODUCT SMF UHPB COMPARISON

THE POWER COMPANY

*Cycle performance 130% Charging acceptance 130%* 

Cranking power 110%

Cycle performance150%

Charging acceptance 150%

Cranking power 120%