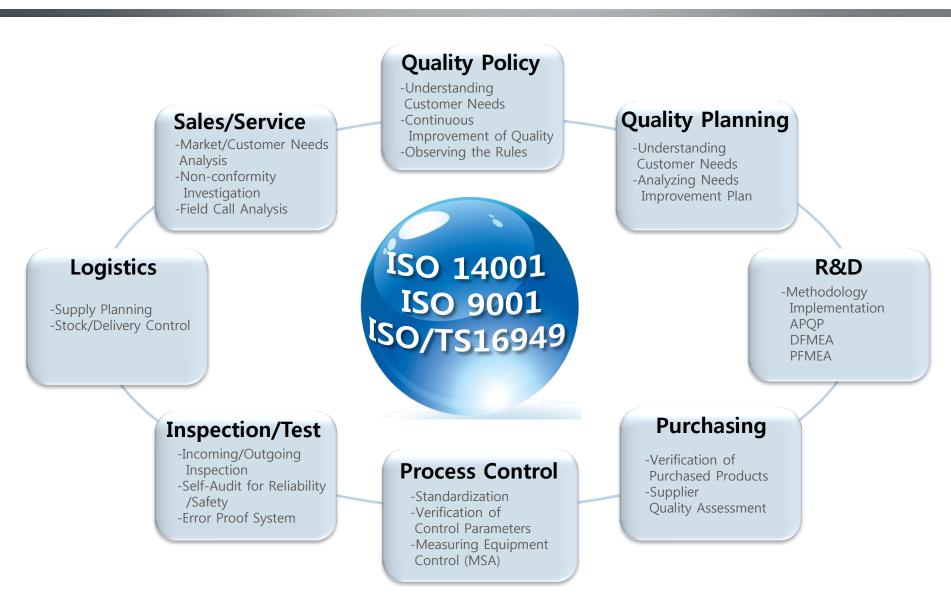

## ATLASBX QUALITY ASSURANCE SYSTEM

## ATLASBX CERTIFICATE

ISO 9001 Certified in 1994 Renewal Jan. 2013

Certified in 1998 Renewal Jan. 2013 ISO/TS16949 Certified in 2003 Renewal Dec. 2012