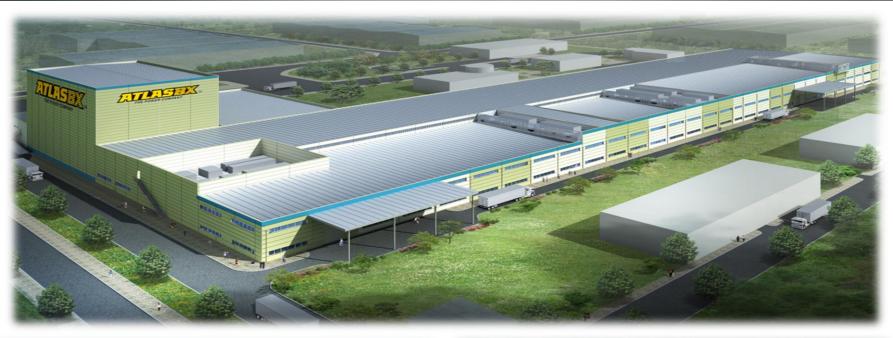

CHEVROLET



#### GENERAL MOTORS KOREA

✓ SEDAN : AVEO, CRUZE, MALIBU, ALPHEON
✓ SUV/CUV : TRAX, CAPTIVA, ORLANDO

#### **RENAULT-SAMSUNG MOTORS**

✓ SEDAN : SM3, SM5, SM7
✓ SUV : QM5, ROGUE



MALIBU

# 2014 Turnover : U\$ 466M (10.2M units)

✓ Export Sales : 8.5M units

✓ Domestic Sales : 1.7M units - OE 0.6M units / REP 1.1M units



\* Volume in Million Units







ATLASBX VISION

**VISION 2020** 

Year 2020

Sales volume 20 mil. pcs



Revenue U\$ 1 billion

Leading Global Battery Company





WHANKOOK 7 6

## STRATEGIES GLOBAL STRATEGY

# **3 STEP CAPACITY EXPANSION**

1st expansion has been successfully completed in October 2014

2nd & 3rd expansion plan will be considered Korea / overseas manufacturing





## ATLASBX PLANT EXPANSION (AERIAL VIEW)





## ATLASBX PLANTEXPANSION









## MARKET AUTOMOBILE TREND

# New Trend

ISS(Idling Start-Stop) technology has become the new trend By 2020, ISS battery OE sales portion will be more than 50% of all Actual ISS car sales in 2013 was 8 mil.pcs, and this is close to the figure shown below



2010-2017 ISS Car Sales

2010-2020 Battery OE Sales

Source : BCI Conference(2011), YANO Research(2011)



## MARKET WORLD MARKET FORECAST

# Growing Market

By 2020, global total market size will grow to approximately 600 mil. pcs Global aftermarket annual growth rate of 3.6%(CAGR) / OE 4.4%(CAGR)



Source : LMC(2012), Freedonia Report(2012)



## ATLASBX WORLDWIDE SALES PERFORMANCE





## **Product Information**

**Product Lineup/ New Products** 





## ATLASBX PRODUCTLINEUP

Wide range of products to give customers more op