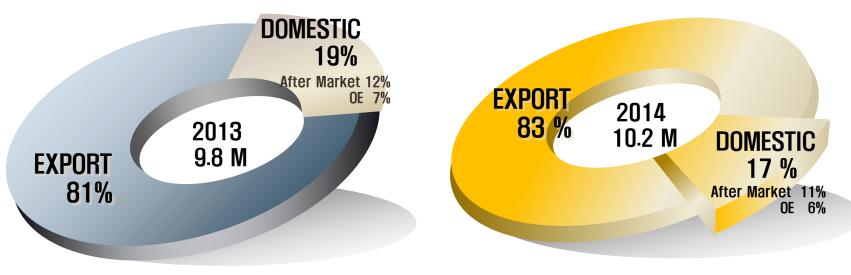

# 2014 Turnover : U\$ 466M (10.2M units)

✓ Export Sales : 8.5M units

✓ Domestic Sales : 1.7M units - OE 0.6M units / REP 1.1M units

\* Volume in Million Units

ATLASBX VISION

**VISION 2020** 

Year 2020

Sales volume 20 mil. pcs