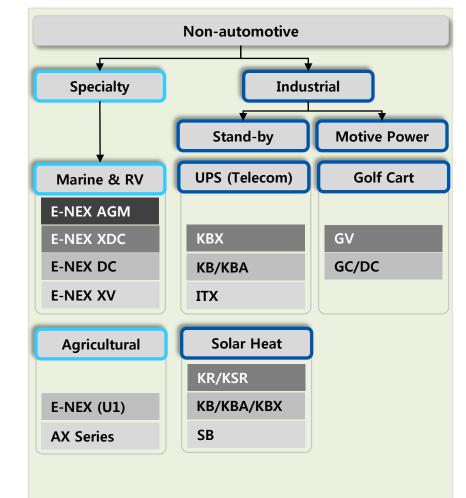

## ATLASBX MARINE

#### Range

- Group 24 , 27, C31

## • Series

- XDC : Deep Cycle & Starting
- DC : Dual Purpose (Starting & Cycling)
- XV : Marine Starting
- E-NEX AGM : D26, C31 w/ Marine Twin Post

## Application

- Recreational Vehicle, Camper Van, Yacht, Boat