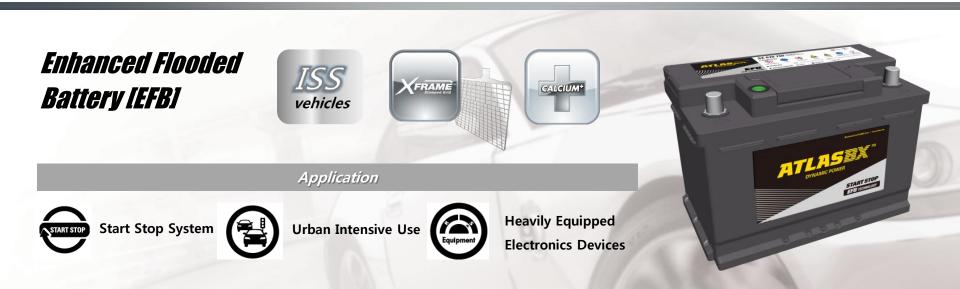

## ATLASBX NEW PRODUCT FOR ISS APPLICATION

## AGM DIN BATTERY

| Description | Details                                         |  |
|-------------|-------------------------------------------------|--|
| Interior    | 6 Valve Structure / New vent cap                |  |
| Exterior    | Reinforced case design / Meets OE specification |  |
| Types       | • AGM L2 / L3/ L4 / L5                          |  |

Application

## NEW PRODUCT ISS

2. Thicker plates & high density active material
 Providing high durability on deep cycle

3. Carbon black
Optimized carbon black to ultimate charging acceptance 1. Advanced vent plug

2. High density active material - High pressure glass mat