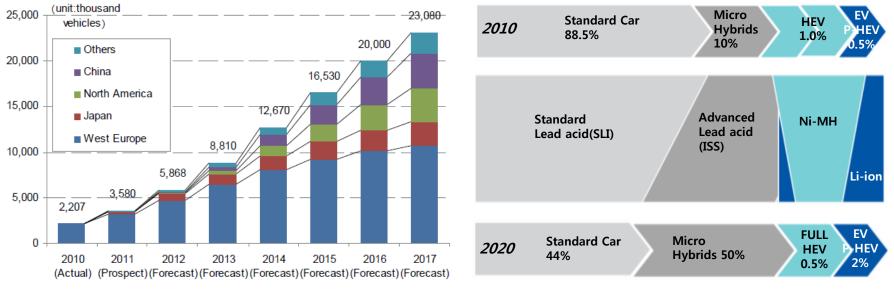

## MARKET AUTOMOBILE TREND

# New Trend

ISS(Idling Start-Stop) technology has become the new trend By 2020, ISS battery OE sales portion will be more than 50% of all Actual ISS car sales in 2013 was 8 mil.pcs, and this is close to the figure shown below

2010-2017 ISS Car Sales

2010-2020 Battery OE Sales

Source : BCI Conference(2011), YANO Research(2011)