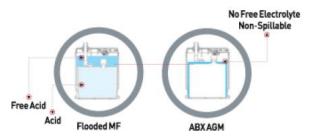

#### 1 AGM Separator Technology

•Completely spill-proof plate •Minimized electric resistance

#### ) High Technology Vent plug Structure

•Gas re-combination system •Free from explosion

Valve Regulated Vent Plug

Vent plug