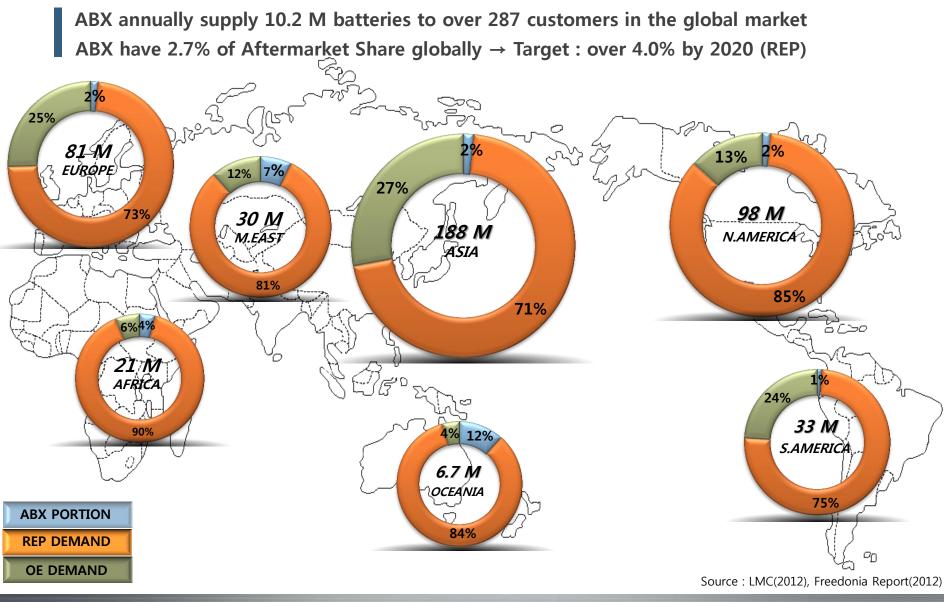

# Growing Market

By 2020, global total market size will grow to approximately 600 mil. pcs Global aftermarket annual growth rate of 3.6%(CAGR) / OE 4.4%(CAGR)

Source : LMC(2012), Freedonia Report(2012)