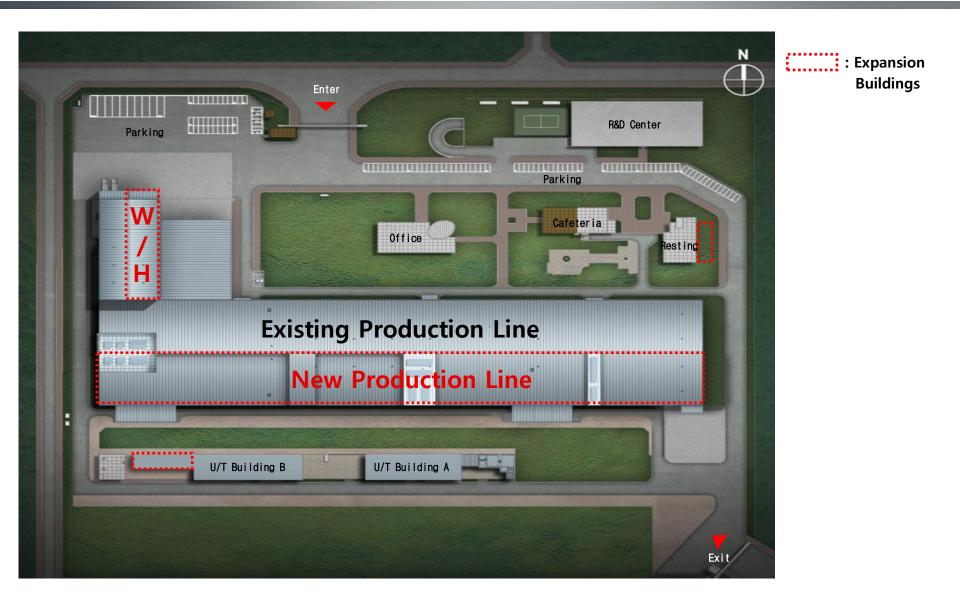

ICA, MIDDLE EAST, ASIA









CHEVROLET



#### GENERAL MOTORS KOREA

✓ SEDAN : AVEO, CRUZE, MALIBU, ALPHEON
✓ SUV/CUV : TRAX, CAPTIVA, ORLANDO

#### **RENAULT-SAMSUNG MOTORS**

✓ SEDAN : SM3, SM5, SM7
✓ SUV : QM5, ROGUE



MALIBU

# 2014 Turnover : U\$ 466M (10.2M units)

✓ Export Sales : 8.5M units

✓ Domestic Sales : 1.7M units - OE 0.6M units / REP 1.1M units



\* Volume in Million Units







ATLASBX VISION

**VISION 2020** 

Year 2020

Sales volume 20 mil. pcs



Revenue U\$ 1 billion

Leading Global Battery Company





WHANKOOK 7 6

## STRATEGIES GLOBAL STRATEGY

# **3 STEP CAPACITY EXPANSION**

1st expansion has been successfully completed in October 2014

2nd & 3rd expansion plan will be considered Korea / overseas manufacturing





## ATLASBX PLANT EXPANSION (AERIAL VIEW)





## ATLASBX PLANTEXPANSION









## MARKET AUTOMOBILE TREND

# New Trend

ISS(Idling Start-Stop) technology has become the new trend By 2020, ISS battery OE sales portion will be more than 50% of all Actual ISS car sales in 2013 was 8 mil.pcs, and this is close to the figure shown below



2010-2017 ISS Car Sales

2010-2020 Battery OE Sales

Source : BCI Conference(2011), YANO Research(2011)



## MARKET WORLD MARKET FORECAST

# Growing Market

By 2020, global total market size will grow to approximately 600 mil. pcs Global aftermarket annual growth rate of 3.6%(CAGR) / OE 4.4%(CAGR)



Source : LMC(2012), Freedonia Report(2012)



## ATLASBX WORLDWIDE SALES PERFORMANCE





## **Product Information**

**Product Lineup/ New Products** 





## ATLASBX PRODUCTLINEUP

Wide range of pro