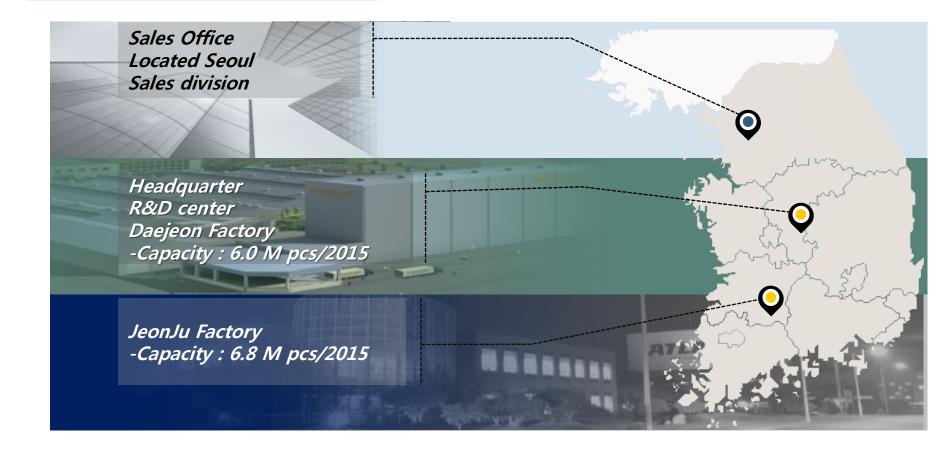

Global Corporate Organization

Offices for Global OE Network : Korea, USA, Germany, Japan, China **Regional Sales Subsidiaries** R&D Centers : Main R&D Center, ETC, ATC, CTC, JTC

Plants : Korea(2), China(3), Hungary (1), Indonesia (1) America (1, Under Construction)

#### Established 1944 1000 Sales Revenue US\$ 466 Million (2014) World Rank in Lead Acid Battery Sales 8th Employees Approximately 880 Personnel (R&D 45 Personnel) Lead Acid Batteries for Automotives and Industrial Applications Products Operation Sales R&D, **Daejeon Plant** Jeonju Plant OEM : (1998~) (2004~) Customers After Market : 287 Customers in 130 Countries Acheleo

# **OFFICE & PRODUCTION SITE**

1<sup>st</sup> Plant S.O.P : Oct. 1979 Capacity : 6.0M Units/Year Production Items : Dry, SMF Location : Dae-Jeon, Korea

#### 2<sup>nd</sup> Plant

*S.O.P : Dec., 2000 Capacity : 6.8 M Units/Year Production Items : SMF, AGM Location : Jeon-Ju, Korea* Expansion completed in Oct 2014